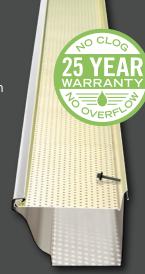

## LEAF RELIEF® by Ply Gem

**DuoPro for New Installation** 

**Continuous Hanger for New Installation** 

#### **SN5200S**

- Stops leaves and debris from collecting
- Stops ice and snow from getting into gutters
- Supports up to 250 lbs./linear foot
- 25-year no-clog limited warranty

WATCH D