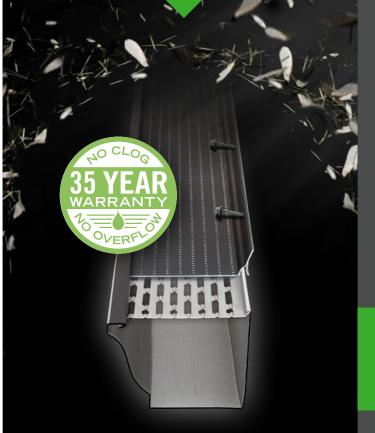

## LEAF RELIEF® by Ply Gem

**Classic for Existing Gutters** 

## D11500

- Blocks fine debris like pine needles
- Stops ice and snow from getting into gutters
- Supports up to 250 lbs./linear foot
- 35-year no-clog limited warranty that also covers pine areas.

WATCH D