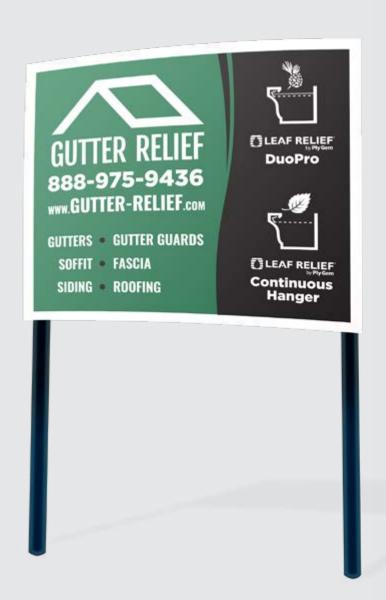

# YARD SIGNS

AFFORDABLE
PERFECT TO SHOWCASE A NEWLY COMPLETED JOB
LOCATION FLEXIBLE
EASY TO SET UP