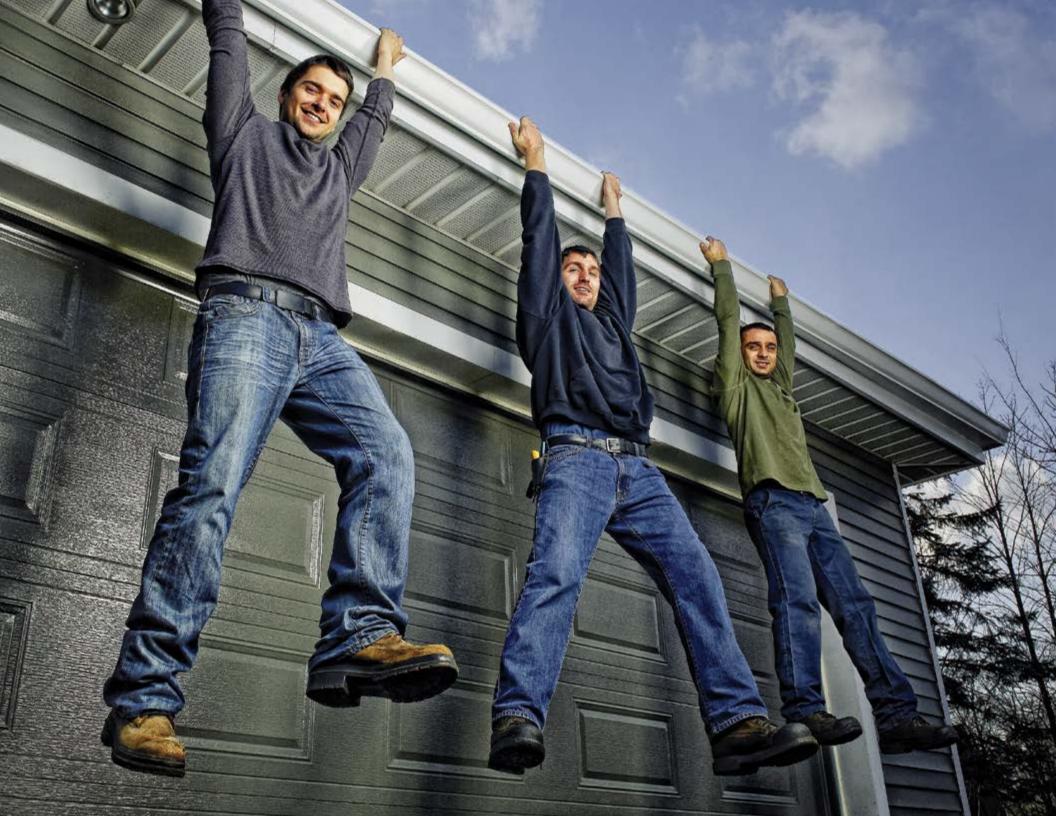

# YARD SIGNS

AFFORDABLE
PERFECT TO SHOWCASE A NEWLY COMPLETED JOB
LOCATION FLEXIBLE
EASY TO SET UP